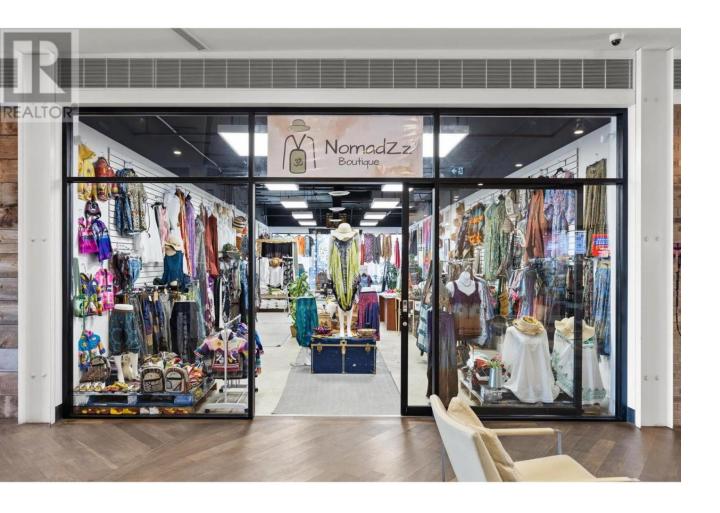

## 565 Bernard Avenue 28 Kelowna British Columbia

\$24

THE DISTRICT ON BERNARD Unit 28 offers excellent visibility with its Lawrence Avenue frontage, featuring floor-to-ceiling windows and fully glazed frontage at 956 SF and incudes 1 parking stall. This space provides an outstanding signage opportunity to attract foot traffic. Inside, the unit is a bright, open space with white walls, a black ceiling, and LED lighting throughout, creating a modern and inviting atmosphere for any business. Located within The District on Bernard, an exceptional opportunity located at 565 Bernard Avenue, downtown Kelowna. This modern retail and office complex offers the only of its kind opportunity in one of Kelowna's most vibrant areas. Featuring increased vehicular & pedestrian traffic, dedicated on-site customer parking, and a diverse mix of tenants allowing for seamless additions to The District on Bernard community. UTILITIES: Flat rate for all utilities of approximately \$1.44/SF annually (\$0.12/SF monthly). AVAILABLE IMMEDIATELY (id:6769)