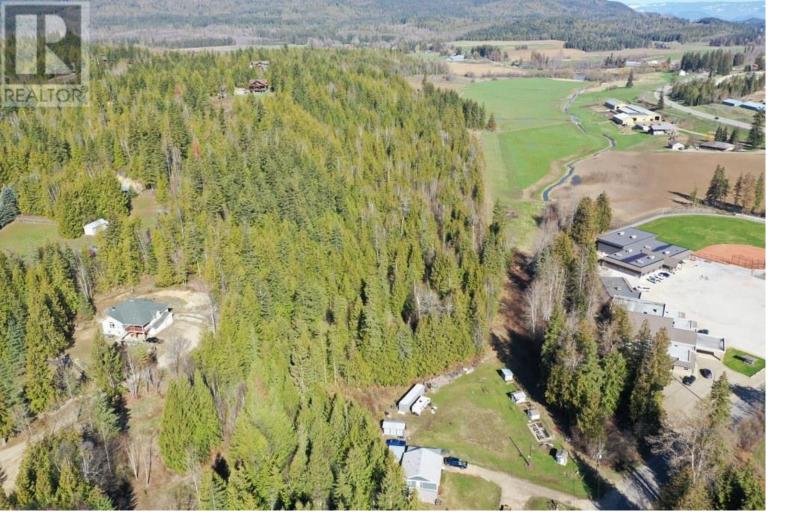

## 28 Gardom Lake Road Enderby British Columbia \$497,000

Build your dream home on this beautiful, private treed 10 acre property. Close to the Shuswap River, house boating, Silver Star, golfing and just minutes away from Gardom Lake a popular fishing destination not to mention the entire Salmon Arm area. Cedar and Fir trees (approximately 1188 trees) can be logged for additional revenue, you may choose to keep them for the added atmosphere and privacy or better yet harvest part of the property and enjoy the beauty of the rest of the forest. All measurements are approximate. (id:6769) Listing Presented By: