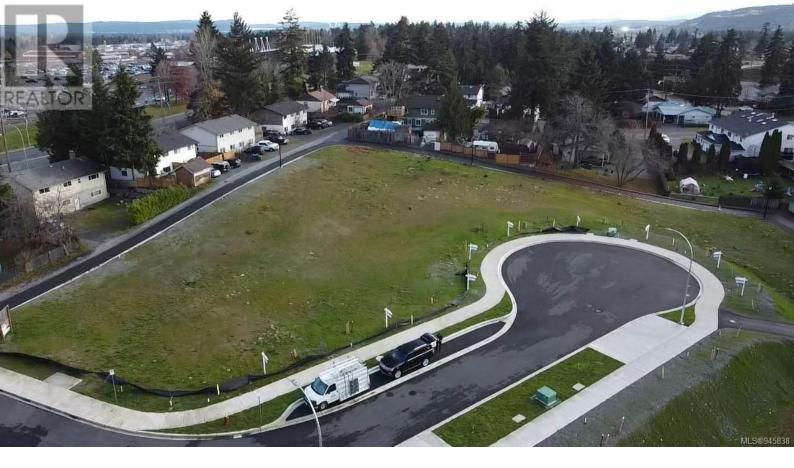

## 28 Leam Road Nanaimo British Columbia

Approximately 5145 sq. ft. lot for sale in the desirable central location of Diver Lake. This lot is situated within the City of Nanaimo limits and offers amenities of paved roadways, curb and gutter, sidewalks, street lighting and underground municipal services. This lot is located close to all shopping, coffee shops, restaurants, city amenities, recreational facilities, bus route and all on a quiet cul-de-sac, in a family oriented neighborhood. Great area with everything you need just minutes away. Lot 6 is a carriage house lot that has back lane access from Leam Road and Whitney Road. Price is plus GST. (id:6769)