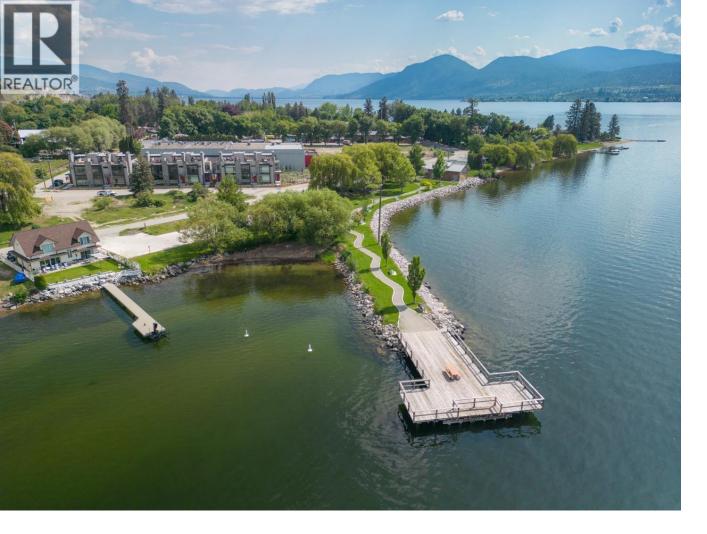

## 280 Anna Avenue Naramata British Columbia

\$1,350,000

Welcome to Anna Avenue. This incredible home offers 2847 SqFt of indoor/outdoor living! Located in the heart of Naramata in pristine Okanagan Wine Country, this brand new boutique lakeside rowhome offers outstanding views, spectacular outdoor space, modern and luxurious interiors, and carefree walkability. The spacious 3 bedroom floor plan provides a house feel and is designed for entertaining. Main floor features 10' ceilings, massive windows, a chef's kitchen with 5-person breakfast bar, dining area, open living room, cozy gas fireplace with custom mantle and millwork, mudroom & guest bath. The primary bedroom has a spa-like ensuite, walk-in closet, and overlooks the lake. The expansive roof deck is a true highlight, with striking sunset views, Ipe wood deck, outdoor kitchen, gas fireplace, and two infrared heaters. Rough-ins for optional hot tub and solar panels as well as the ability to add a private elevator. Huge usable crawl space for extra storage. 2 car garage, can be equipped with storage loft or car lift. Walking distance to world class wineries and restaurants, with amazing mountain biking, water sports, and skiing within close proximity. (id:6769)