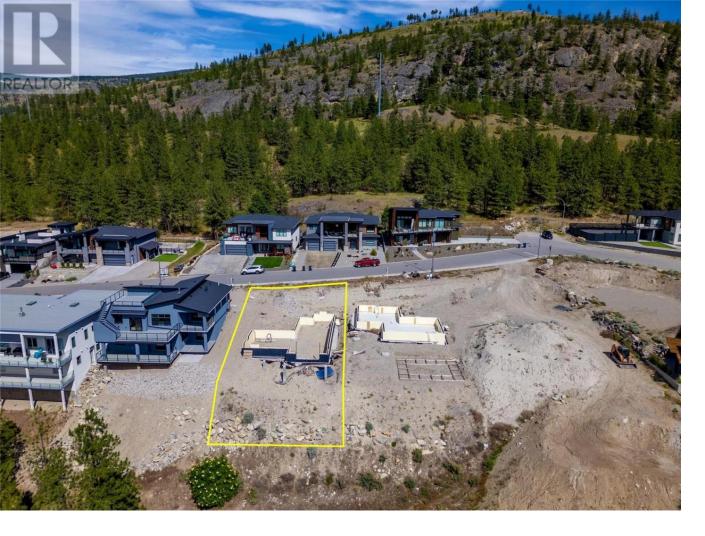

## 2807 Hawthorn Drive Penticton British Columbia

\$385,000

Amazing Lakeview lot for sale on the east side of the valley. This lot is located in the highly desirable Wiltse neighborhood with Wiltse Elementary nearby. The lot is set up for a rancher with a walk-out basement. The views are 180 degrees of both Skaha and Okanagan lakes. Bring your own builder to start your dream home today. The property is 5 minutes drive to Cherry Lane mall, amenities plus there are great walking and hiking trails in the area. The lot is 60 ft wide and 123.46 ft deep. There is the foundation in place for a 2600sq ft home. The home was set up for a main floor of 1360sqft with a 1360 sqft walk out basement. All house plans are available if a buyer wants them. Don't miss out call for more info. (id:6769)