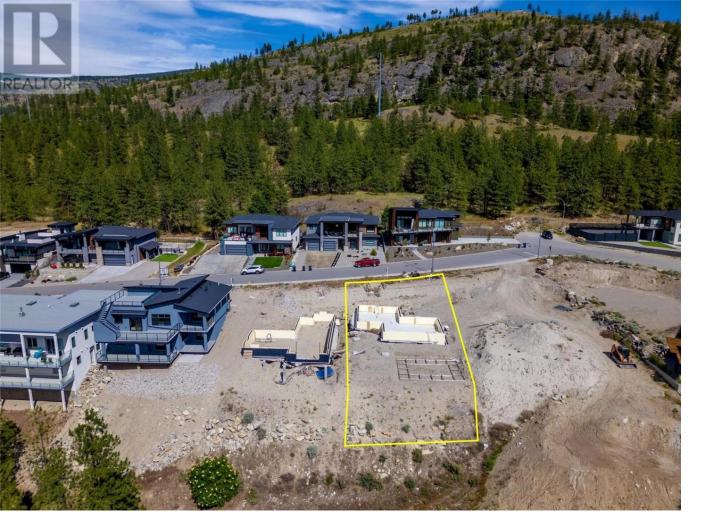

## 2815 Hawthorn Drive Penticton British Columbia

\$385,000

Amazing Lakeview lot for sale on the east side of the valley. This lot is located in the highly desirable Wiltse neighborhood with Wiltse Elementary nearby. The lot is set up for a rancher with a walk-out basement and the large lot has room for a pool. The views are 180 degrees of both Skaha and Okanagan lakes. Bring your own builder to start your dream home today. The property is 5 minutes drive to Cherry Lane mall, amenities plus there are great walking and hiking trails in the area. The lot is 54 ft wide and 137.5 ft deep. There is the foundation in place for a 2506 sqft home. The home was set up for a main floor of 1442sqft with a 1118 sqft walkout basement, covered patio and a pool. All home plans are available if a buyer wants them. Don't miss out call for more info. (id:6769)