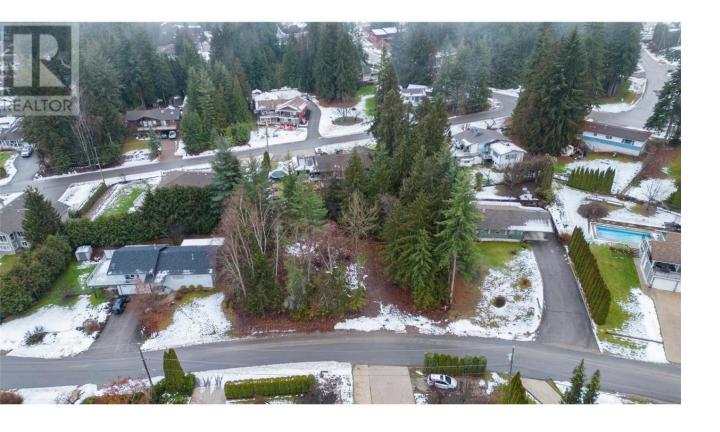

## 2815 Parkland Place Blind Bay British Columbia

\$199,000

Blind Bay Dream Lot! This over-sized flat lot has a very private location in quiet cul de sac amongst family friendly homes and is within walking distance to the shimmering waters of Shuswap lake. Over 122' of frontage .3 acres in size & all services at the lot line. Septic yet to be installed. This ideal location affords panoramic views of the Monashee Mountain Range and potential lake view. Shopping, Restaurants, Golf, Recreation, Beach are all in close proximity. Salmon Arm is a 20 minute drive. Outdoor lifestyles encouraged! (id:6769)