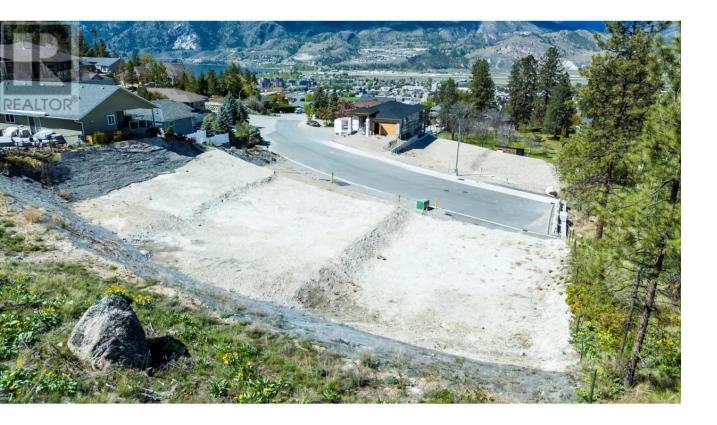

## 2820 EVERGREEN Drive Penticton British Columbia

\$340,000

This .27 acre (11,625 sqft) lot enjoys Panoramic Valley, City & Lakeview's. For ease of building here Beaux Homes has designed a beautiful home that will work well on this lot and will also be suited for our two neighboring lots offered for sale. Such a great, quiet location near Wiltse hiking trails & Elementary School. The building pad and driveway have been pre-engineered and approved by the City of Penticton and all services are at the lot line. You are free to bring your own builder or have us connect you with a quality builder. (id:6769) Listing Presented By: