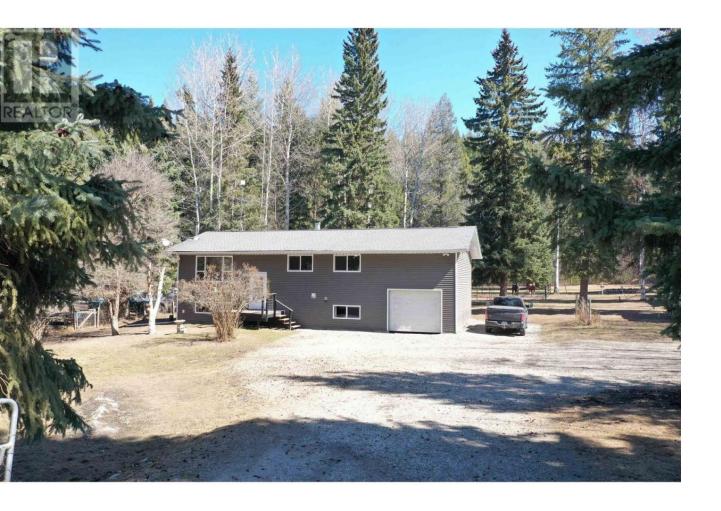

## 2824 BLACKWATER Road Quesnel British Columbia

\$529,900

\*PREC - Personal Real Estate Corporation. Amazing family home on 1 acre - private & away from town, but still in a residential area and a completely updated, bright and spacious home!! Flat yard, with a huge back patio deck, a big poultry barn, big woodshed, covered storage and shed. The septic was brand new in 2020. The full basement is fully updated, with a large mudroom entrance and generous laundry area. Updated siding, windows, and a custom kitchen from Top Notch Woodworks, 3 bedrooms upstairs and 1 downstairs and 2 full baths. There is excellent light throughout this home, including the basement! 8' garage door with a 14' ceiling and 10' x 14' mezzanine storage. Call your Realtor today and this home won't last! (id:6769)