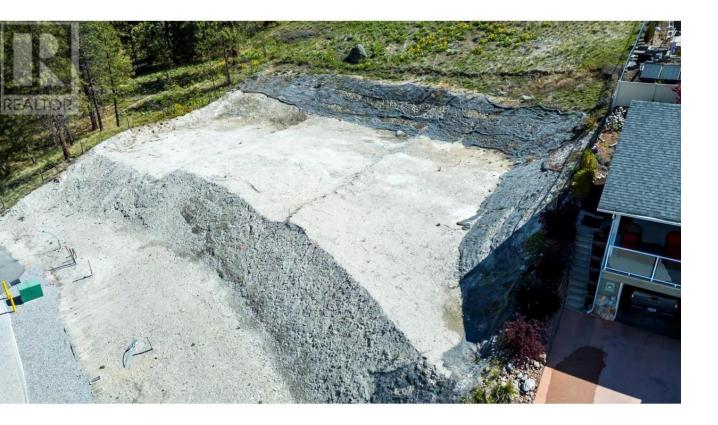

## 2840 EVERGREEN Drive Penticton British Columbia

\$340,000

This lake and city view building lot measures 13,778 sqft (.32 acres). Great location backing onto Wildlife Corridor and close to the Wilste Elementary school and hiking trails. This lot is fully serviced with fortis gas, electrical, water, sanitary & storm sewer. The building pad and driveway access have been pre-engineered and approved by the City of Penticton. You may bring your own builder or we can connect you with a quality builder to build your dream home in this attractive new subdivision. (id:6769)