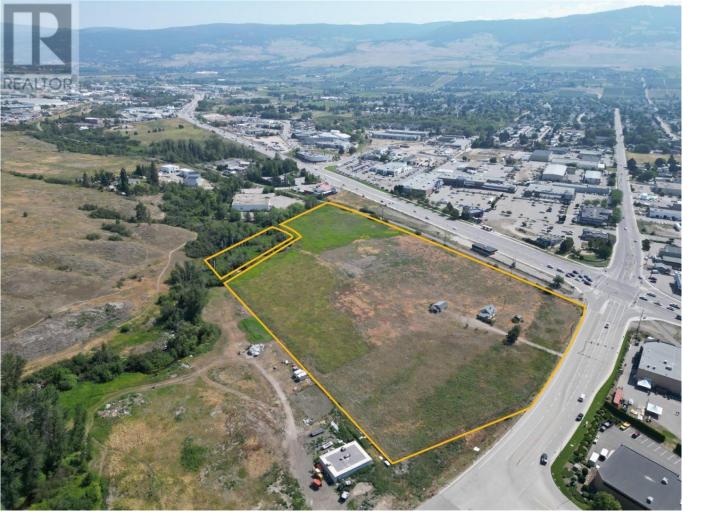

## 2850 McCurdy Road Kelowna British Columbia

\$6,750,000

2850 McCurdy Road is approximately 15.4 acres in size. Strategically positioned at the bustling northwest intersection of McCurdy Road and Highway 97, this property offers unparalleled visibility and convenient accessibility from the highway. This is a prime opportunity to acquire a flat greenfield site, recognized as one of the last remaining substantial tracts of highway-oriented land in central Kelowna, with close proximity to existing commercial, industrial and retail land uses; development to the West could potentially extend McCurdy Road towards Dilworth for a high-density multi-family project, currently proposed. Mill Creek runs through the property on the northwest corner and offers water rights from the creek. Join nearby tenants including Harley Davidson, Banner Recreation & Marine, Okanagan Power Equipment, McCurdy Corner Shopping Mall and more. In addition to this, 2850 McCurdy Road is a convenient 10-minute drive from both Downtown Kelowna and UBC Okanagan. The subject property offers one of the highest vehicle/traffic counts off of Highway 97 in Kelowna. City servicing is available near the property line. This property is currently agriculturally zoned and is within the Agricultural Land Reserve. (id:6769)