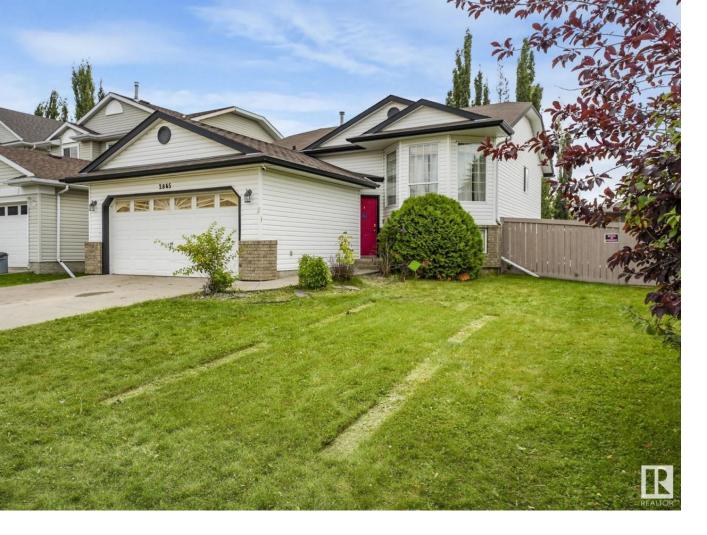

## Edmonton Alberta

\$415,000

Judicial Sale. This former showhome offers a great opportunity to build some sweat equity & add some personal touches to a solid home with a little TLC. Welcome to this 1144 ft2 4-bed, 3-full-bath bi-level home in the desirable South East community of Larkspur! This property features a great layout designed for comfortable living. The upper level boasts a bright and airy living room, with vaulted ceilings, leading to a spacious eat in kitchen equipped with ample cabinetry and counter space. The master suite offers a private retreat with its own ensuite bath, complemented by two additional bedrooms and 4 pc bath. The lower level features a cozy family room w/ fireplace, along with the HUGE fourth bedroom & another living/bed room, providing plenty of space for guests or flex space. Double attached garage ensures convenience, while the South backyard and huge sideyard are perfect for entertaining or relaxing. With easy access to parks, schools & menities, this home is a fantastic opportunity for families. (id:6769)