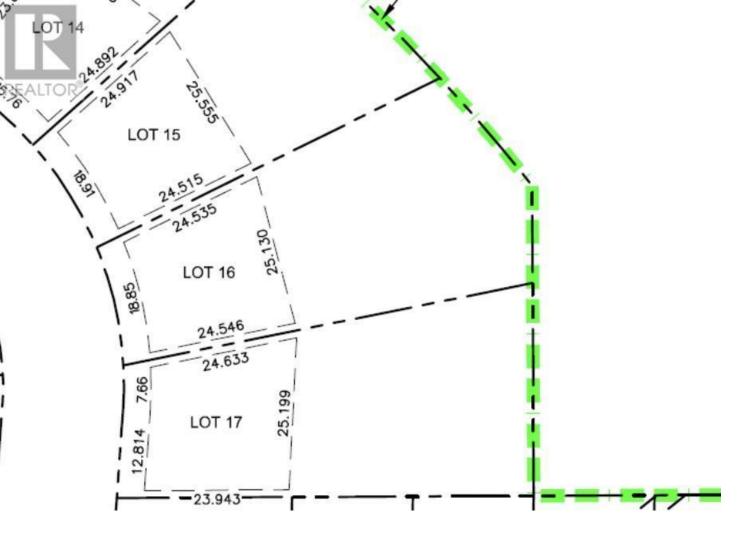

## 2868 MUNRO Way Prince George British Columbia

\$2/0,000

This exceptional 0.49-acre lot is situated in the highly desirable University Heights subdivision, renowned for its vibrant community and close proximity to the University. As the largest lot in the subdivision, it offers ample space for your dream home and additional outdoor amenities. The property backs onto a serene green space, providing a tranquil backdrop and added privacy. Additionally, it boasts stunning views of the mountains, offering a picturesque and ever-changing landscape. With its prime location and unique features, this lot presents a rare opportunity to build in one of the most sought-after areas in the region. (id:6769)