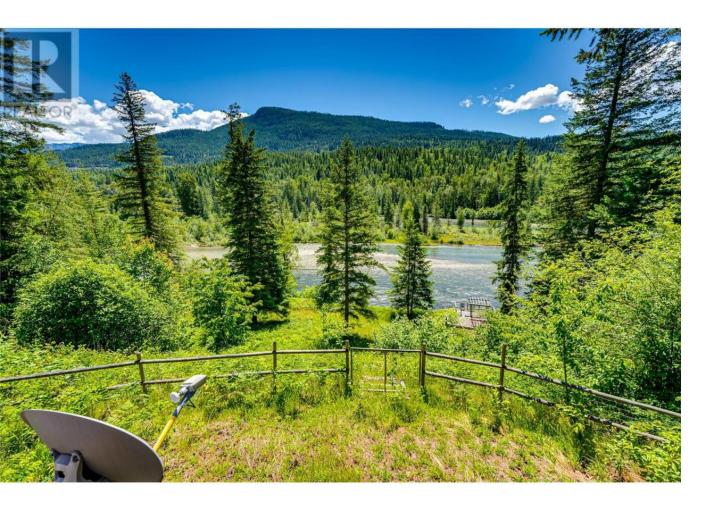

## 2888 Mabel Lake Road Enderby British Columbia

\$769,900

Come enjoy your haven along the Shuswap River where you can appreciate the view from your hot tub on the deck. You have quad trails around the property and easy access to crown land from your home base. With 2 bedrooms and 2 bathrooms on the main floor, an open concept kitchen, dining, living room and a large deck finish off the main floor. Downstairs you have a large family room, a 3rd bedroom, laundry, mechanical room, and a room ready to finish a 3rd bathroom. The heat and cooling is through an efficient geothermal system. The property includes a gazebo, a shop and several other outbuildings under the trees. On the other end of the property you have an open riding arena, and areas to keep your horses. Along the river you have a sitting deck, and good access to the river. This home and property offers so much, and will be a wonderful home for your family! Book your showing today! (id:6769)