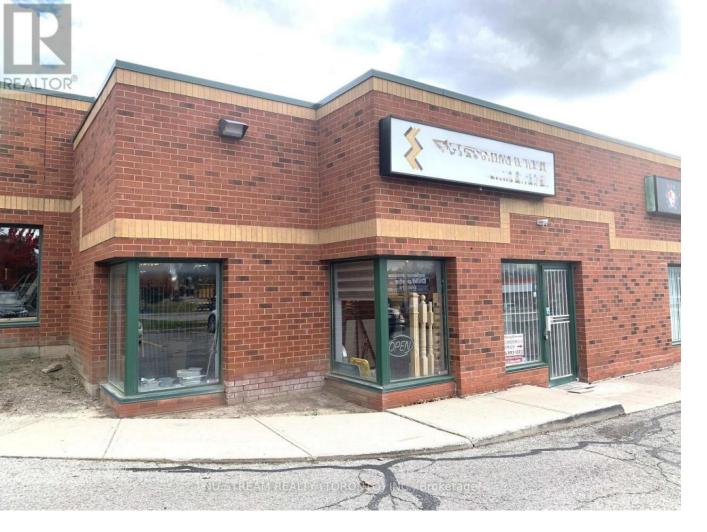

## 160 East Beaver Creek Road 29 Richmond Hill Beaver Creek Business Park Ontario \$1,183,000

Rarely Find A Industrial Condominium In Beaver Creek Business Park! Bright And Spacious Unit With M-1 Zoning Ideal For Showrooms Or Small Office Or Other Multiple Uses. Current Lease Expired On July 2027 Plus 3 Yrs Option. Low Maintenance Fee. Close To Restaurants, Many Business & Shopping Malls In The Area. Easy Access To Highways 404 & 401. Close To Everything. (id:6769)