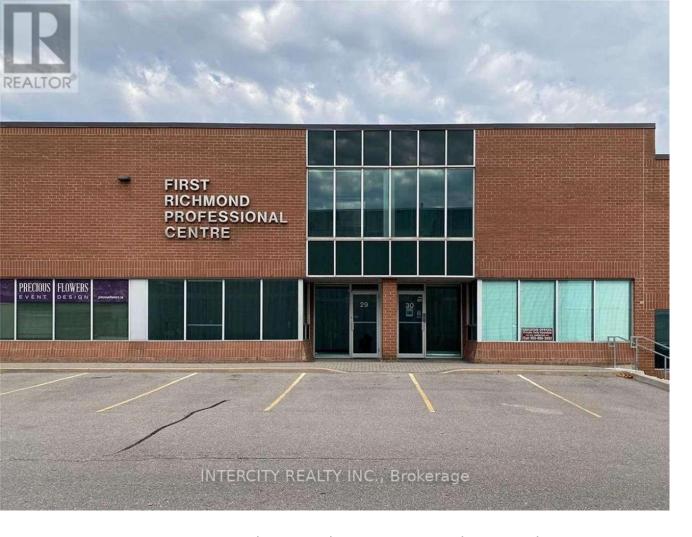

## 70 East Beaver Creek Road 29 - 31 Richmond Hill Beaver Creek Business Park Ontario

\$7,999,000

Turn-key immaculate executive office space, located in a high demand area of Richmond Hill's business park, includes 26 office spaces, event center, podcast room, 3 meeting room, a recording studio, and the service area. Calling entrepreneurs, head offices, convenient access through hwy 7, hwy 404, and main arterial roads executive place for law, architect & urban planning, financial planning, insurance firms or real estate brokerage and similar businesses. \*\*\*\* EXTRAS \*\*\*\* The unit generating \$85,000/ y and a contract of \$96,000/y and a vacancy rate of 40% as potential maintenance fees included ground, maintenance, snow removal, garbage removal, water usage. HST excluded from maintenance fee. (id:6769)