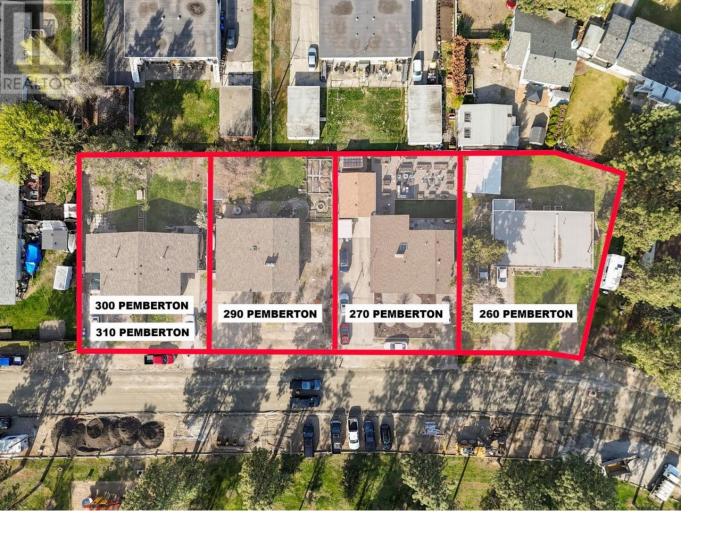

## 290 Pemberton Road Kelowna British Columbia

\$1,500,000

The best Land Assembly in Kelowna! Located on a quiet street across from one of Kelowna's nicest green spaces! 290 Pemberton is being sold in conjunction with 310, 270, and 260 Pemberton Rd. (Please see additional listings for 310A/B, 270, and 260 Pemberton). Total Acres of all 4 lots combined of 0.88 with potential for more acquisitions if desired. Current city zoning allows for multi-family of a 4 storey development. This desirable street has just had upgraded city services to property line and is prime real estate with it's wonderful location. Current property at 290 Pemberton is in excellent condition and has had numerous renovations. (id:6769)