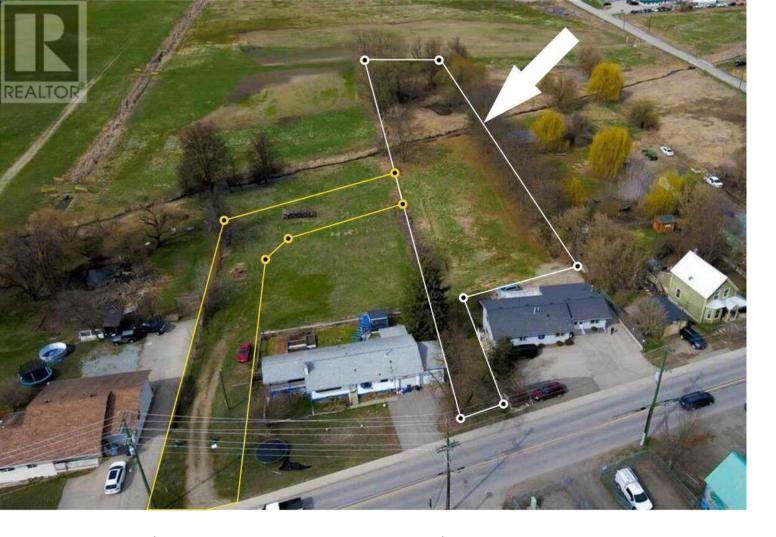

## 2900 Wood Avenue Armstrong British Columbia

\$309,900

For more information, please click on Brochure button below. 1.191 acre Development Property centrally located at 2900 Wood Ave, in Armstrong BC. Within easy walking distance to schools, healthcare services, and all other services and amenities, and located 200 Metres from the Regional Transit Bus Stop. The Armstrong O.C.P., currently in review, has identified this special development area as being suited for Medium to High density residential, making this property a prime candidate for a much needed multi family development in the heart of Armstrong. Municipal water and sewer connection fees are pre-paid, with hydro, natural gas, cable, and fibre optic at the lot line. The lot is divided by Deep Creek, with 0.69 acres on the street side (south side) and .50-acre across the creek (north side). Access is via a 6 metre panhandle driveway off of Wood Avenue on the south west corner, and, a 10 metre un-developed Registered Easement through the neighboring property to the West. Whether you're looking to build your dream home, or are looking for a development opportunity, this property offers endless possibilities. (id:6769)