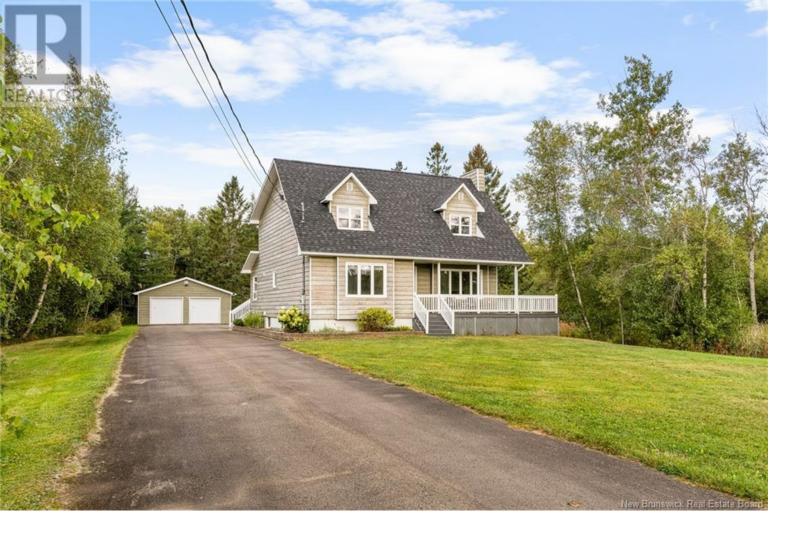

## Shediac Cape New Brunswick

\$450,000

4 BEDROOMS / 2.5 BATHROOMS / 24' X 30' GARAGE ON 1.9 ACRES.\*\*\* Welcome to 2915 Route 134 in Shediac Cape! This spacious family home boasts over 2,700 square feet of living space. The expansive main level features an updated kitchen with Corian countertops, a large pantry, and stainless steel appliances, seamlessly connected to a generous dining area. The level also includes a massive living room, a convenient half bath, and a primary bedroom suite with an ensuite with jetted tub and walk-in closet. Upstairs, youll find another oversized primary bedroom (24'10 x 14'2) with double closets, two additional bedrooms, and a second full bathroom. The mostly finished lower level offers a cozy family room, a large games room with a bar, and a utility room. Outside, the private grounds provide ample paved parking for guests or RVs. Recent updates include new roof shingles (2023), garage insulation and drywall (2023), a new well pressure tank (2022), garage roof shingles (2022), added blown-in attic insulation (2018), and more. If your growing family needs privacy and space, schedule a visit today with your licensed professional. (id:6769)