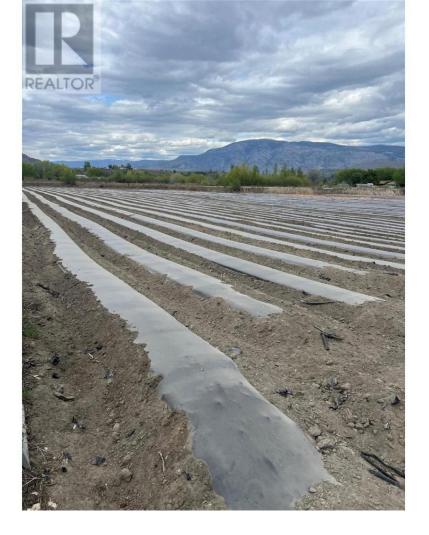

## 292 9 Road Oliver British Columbia

\$597,000

Agricultural land, divided by city road into two pieces. This amazing 8+ acre property is under the ALR and would allow a primary residence, other structures, such as a barn for storage, can also be constructed on the property - as long as it is for agricultural purposes. Make this acreage the property for your future dream home! (id:6769)