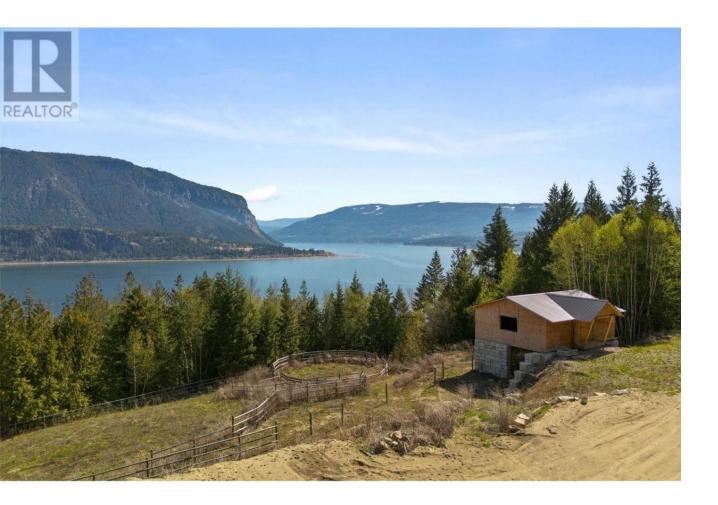

## 292 Kault Hill Road Salmon Arm British Columbia

\$389,000

INCREDIBLE VIEW WITH 9.37 ACRES OVERLOOKING THE SHUSWAP ! This property is so private, yet only 15min from town. Sloping land & treed, but several spots with a cleared area just waiting for your vision. Outbuilding 32'x24' barn with 760ft of Storage Space. Fenced pasture and pen are in place & perfect for a hobby farm. Power supply conduit available to property line but not energized. Drilled well. Water & Power on site, but septic needs to be installed. No building scheme with round pen and fenced pasture 2x There is another outbuilding with 3 storage /stalls for small critters. Take in all the stunning views this property has to offer with plenty of parking, and room for a shop, this is the perfect site to build your dream home. Rent to own may be an option. (id:6769)