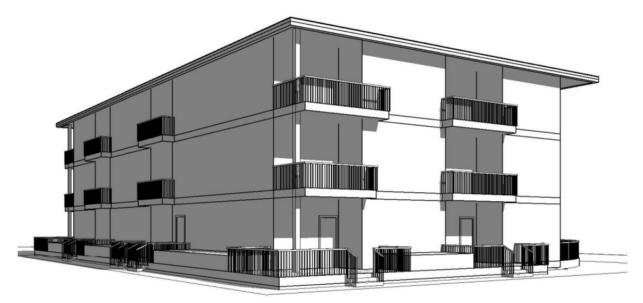

## 295 Leathead Road Kelowna British Columbia \$1,479,999

OPPORTUNITY FOR INVESTORS AND DEVELOPERS to purchase this double corner lot with 3 bedroom and 1 bath home connected with three roads. 0.23 acres (10118.80 sq. ft.) lot with redevelopment potential in Central Rutland within walking distance to all amenities. This is an URBAN CENTER (UC) site and OCP supports UC4 zoning, which will allow an approximate saleable area of 19034.72 Sq Ft which allows between 23 apartment units based on parking, 3 storeys. The property provides easy access to transportation and major amenities including restaurants, grocery stores, and other retailers. Distance to UBC Okanagan is around 8 min and 9 min to Kelowna Airport. (id:6769)