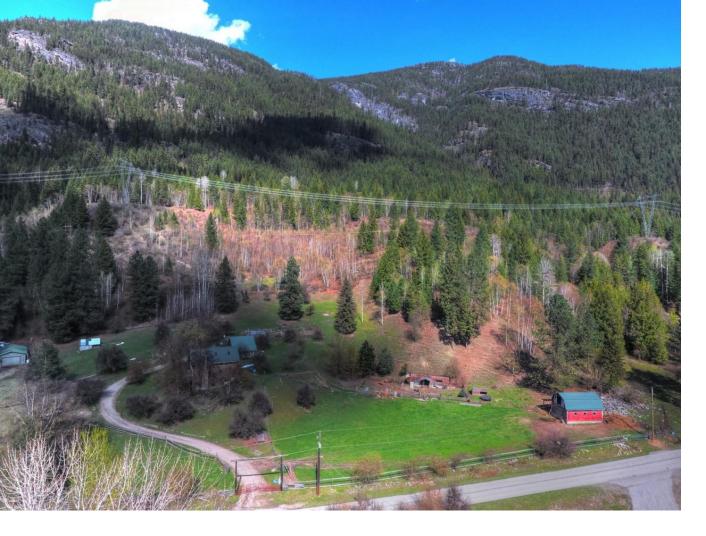

## 2960 UPPER SLOCAN PARK ROAD Slocan Park British Columbia

\$1,199,000

Visit REALTOR(R) website for additional information. Located south end of Slocan Valley in Slocan Park! Perfect for the farming family! Eligible for Farm Status \*Schools nearby and on a bus route \*Loft barn \*Hug Chicken Coop \*Fantastic garage & attached shop \*Wrap around decks w/ views \*Covered deck area \*Living spaces graced by 26ft vaulted ceilings \*Large open country kitchen & dining area \*Birch wood cabinetry & fir flooring \*Open floor concept \*Amazing gallery area \*Wonderful brick hearth & chimney \*Master suite w/ private deck \*Built in closets \*Spacious bedrooms \*3 nicely appointed baths \*HUGE family room w/ potential to be a full separate suite \*Private & very peaceful location backing onto the mountain w/ excellent sun exposure all year long \*Must see to get ALL the details on this RARE property w/ easy commute to Nelson or Castlegar! (id:6769)