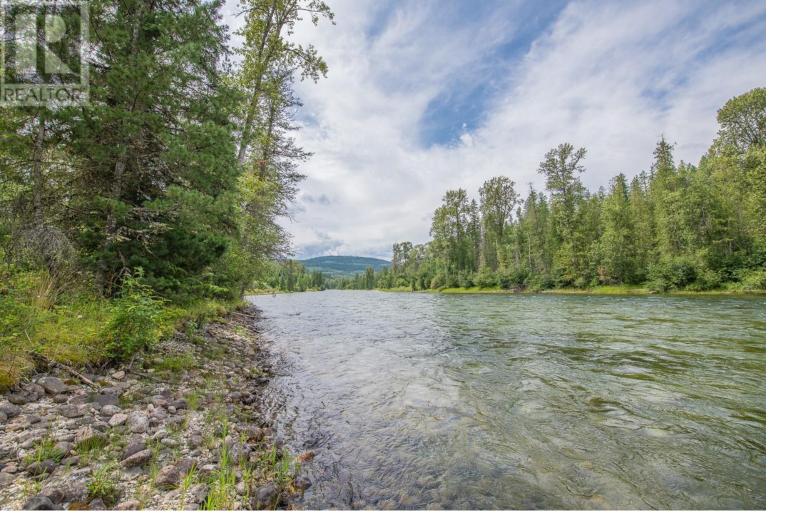

## 2990 Enderby Mabel Lake Road Enderby British Columbia \$499,900

Get away from the hustle and bustle and come out here to enjoy your pristine 70 + acres of privacy, trees & meadows backing Crown Land with 1/4 mile Shuswap River frontage. 6 Kms past Hidden Lake. Ideal hobby farm or rural recreation retreat. Two flat benches for your choice of building spot. Perfect private spot for hiking and fishing. Power and gravity fed water already available for your trailer hookup or dream cabin build. Backing on to crown land for fantastic hunting/sledding/ATV. Property is located on a private road that crosses through several private properties for your privacy. High speed internet service available via optional Starlink. (id:6769)