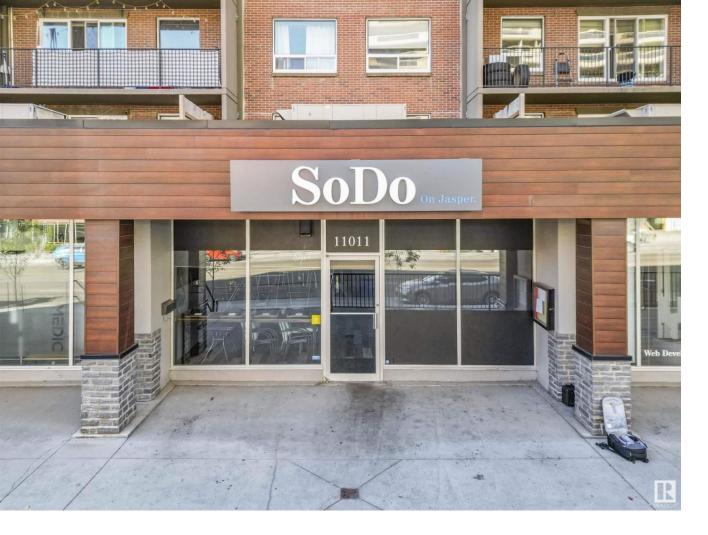

## Edmonton Alberta

\$399,900

INVESTORS! Excellent Triple Net (NNN) investment offered at over a 7% cap rate! With a fresh long term lease, this is a very attractive addition to any investors portfolio whether you're a veteran or looking to get into your first property. As a NNN lease, it's as close to set it and forget it as you can get in real estate. Currently operating as a 35 person Cocktail bar and Resturant (plus 12 for patio) it has a great culture with a loyal client base with great google reviews and thriving social media platforms. This will not stick around long! (id:6769)