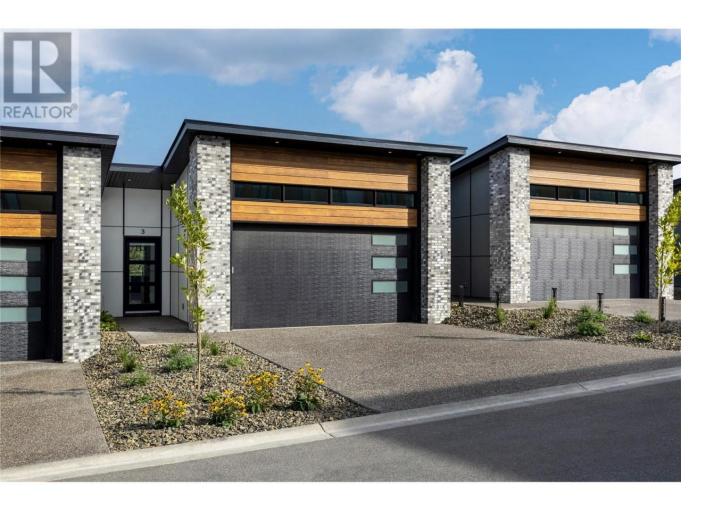

## 2835 Canyon Crest Drive 3 West Kelowna British Columbia

\$949,900

\*\*EDGE VIEW AT TALLUS RIDGE SHOWHOME OPEN SAT & SUN 12-3PM\*\* Edge View offers the only walk-out rancher townhomes in West Kelowna, with up to \$30,000 in developer incentives and PTT exemption (saving up to \$17,998\*). Home #3 is a spacious 2,418 sq. ft. MOVE-IN READY walk-out rancher with 2 bedrooms, 2 flex/den rooms, 3 bathrooms, and a double side-by-side garage. Step inside to discover a bright, airy main floor with 9+ foot ceilings and large windows showcasing beautiful views of Shannon Lake. The modern kitchen features under-cabinet lighting, stainless steel appliances, a full-height backsplash, and access to a private back patio. The main floor primary suite offers a deluxe ensuite with a soaker tub, double-sink vanity, glass shower, and walk-in closet. Downstairs, find an additional bedroom and bath, 2 flex rooms, and a large recreation room with walk-out access to the private backyard and a lower deck that includes a 220-volt rough-in for a hot tub. Advanced noise-canceling Logix ICF blocks built into the party wall make for quiet, peaceful living. This home includes a 1-2-5-10 Year New Home Warranty and meets Step 3 of BC's Energy Step Code. Tallus Ridge provides easy access to nature and amenities, with a fishing lake, golf course, and plenty of walking and biking trails nearby. Edge View is the perfect place to call home. (id:6769)