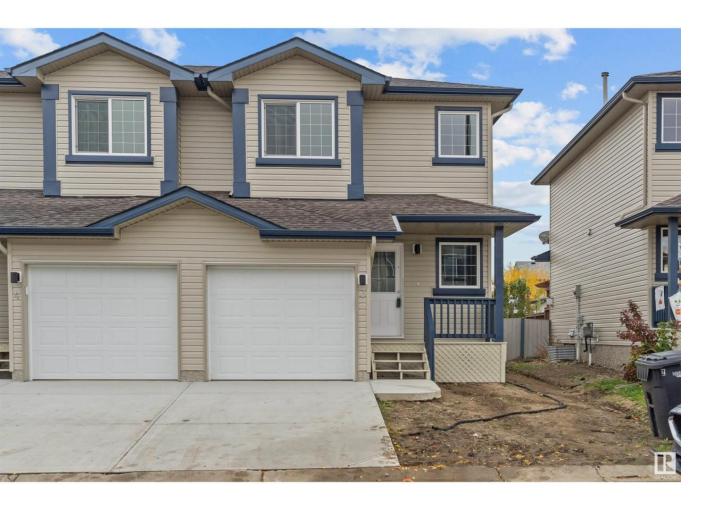

## Spruce Grove Alberta

\$320,000

BRAND NEW, modern & meticulously crafted for an aesthetic atmosphere, this duplex offering 1,188 sq ft of show-home-condition living space, is selectively situated in the desirable community of Heatherglen, where walking trails, dining, shopping & the Tri-Leisure centre are a mere minute away. An open concept main floor embraces a contemporary colour palette as vinyl plank flooring extends past the 2pc powder room, beyond the kitchen, so stylishly outfitted with brilliant recessed lighting, beautiful cabinetry & island including bar-style seating, before accenting the glorious sun-fed corner of the dining room with a relaxing view of your private fenced yard. The living room is airy and presents the warmth of a tile-encased gas fireplace. Private quarters upstairs unite 2 bedrooms serviced by a 4pc main bath, including the primary retreat, crowned with his & hers walk-in closets, and it's own full 4pc ensuite. The basement offers unfinished space for another bedroom or flex space. NEW HOME WARRANTY! (id:6769)