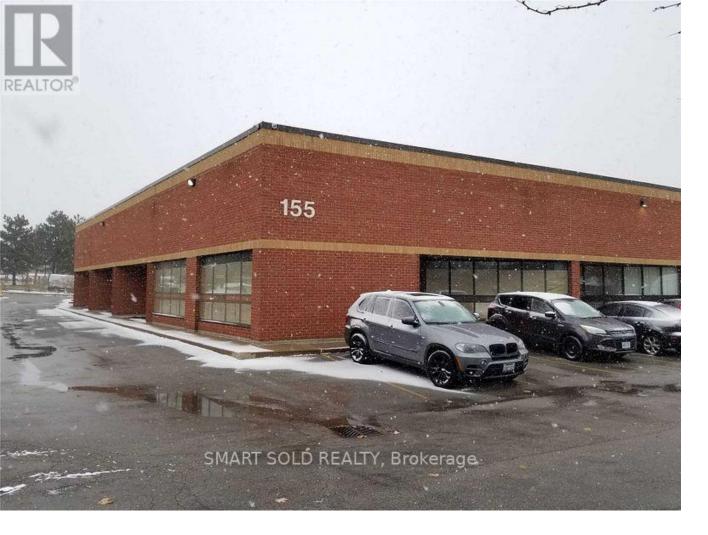

## 155 West Beaver Creek Road 3 & 4 Richmond Hill Beaver Creek Business Park Ontario

\$16

Prime Industrial Unit In The Coveted Beaver Creek Business Park. Spacious 10 Ft Clear Height Interior Ceilings Throughout. Exceptional Highway 404 & 407 Access With Excellent Frontage And Visibility On West Beaver Creek. Lots Of Premium Windows And Ample Parking. Unit Was Recently Fully Renovated With Over \$100K In Improvements (Upgraded HVAC, Premium Unit Windows, Glass Room Dividers, Luxury Blinds, 2x Modern Washrooms, Open Concept Kitchen) And Is Efficiently Laid Out. (id:6769)