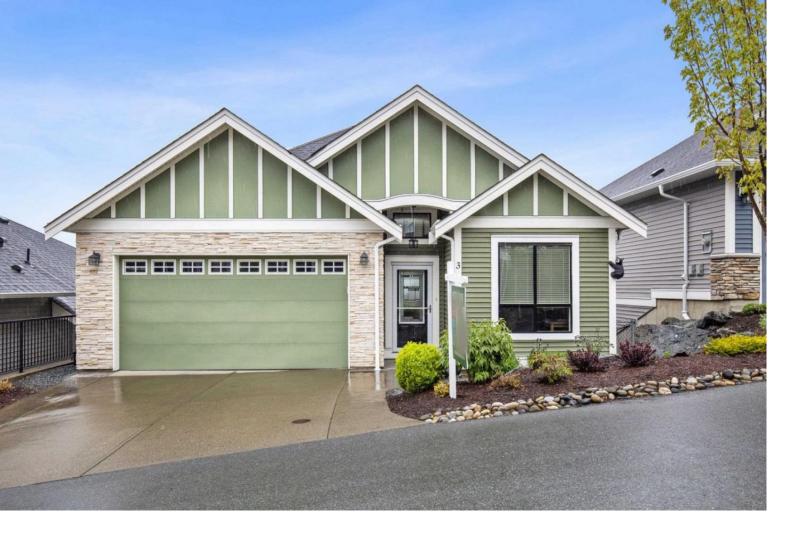

## 47045 SYLVAN Drive 3 Chilliwack British Columbia

\$1,045,000

Immaculate VIEW RANCHER W/ FULL BSMT in the prestigious gated community of Benchley Creek with PRIMARY ON MAIN! Beautiful FRASER VALLEY& mountain VIEWS from your living room! This 3 bdrm PLUS office home awaits! Main floor features a SPACIOUS ACCESSABLE OPEN CONCEPT layout w/ vaulted ceilings, Central air/Hotwater on demand (NEW), gas fireplace, glass solarium main deck (New), custom walk in closet (primary), main floor laundry room with custom cabinets. Downstairs you will find a oversized family room (room to suite) 2 more bedrooms, 4piece bath, BONUS Extra large unfinished storage room (possible theatre room??) Walk out basement w/deck fully fenced with side access and VIEWS! Bareland strata \$175 -You own your Lot! Pets welcome No Size restrictions!! (id:6769)