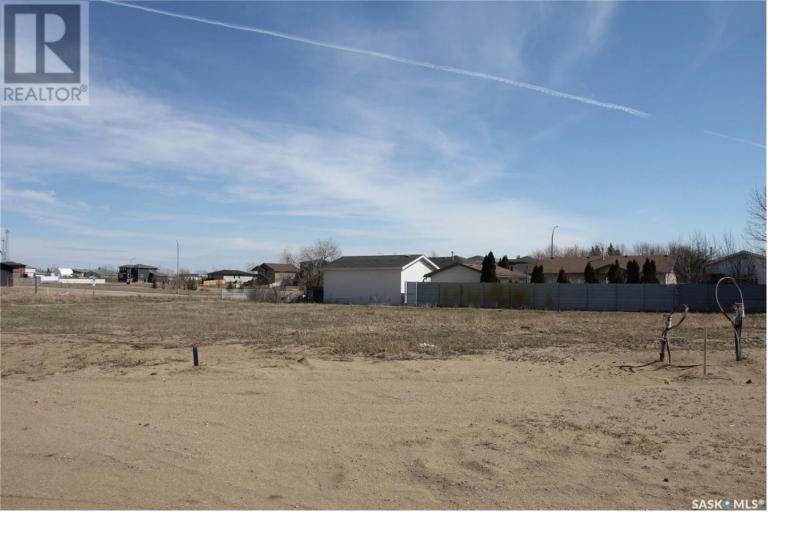

## Pilot Butte Saskatchewan

\$129,800

Build your dream home with a double attached garage or a triple-car garage today on a pie-shaped lot!

Conveniently located in a quiet bay with 9000sq'. (38X101X126) Enjoy the park down the street, and all the amenities are only two blocks away: Subway, Alex Pizza, Broncos Pub & Grill, a Liquor Store, A & D Fresh Market, White Butte Pharmacy, Pilot Butte Early Learning Centre, DY International Appliances, Hot Shades, Blue Rooster Cafe, a Car Wash, and the Fire Hall. The Elementary School is close by, too. Pilot Butte is a growing community just minutes from Regina. (id:6769)