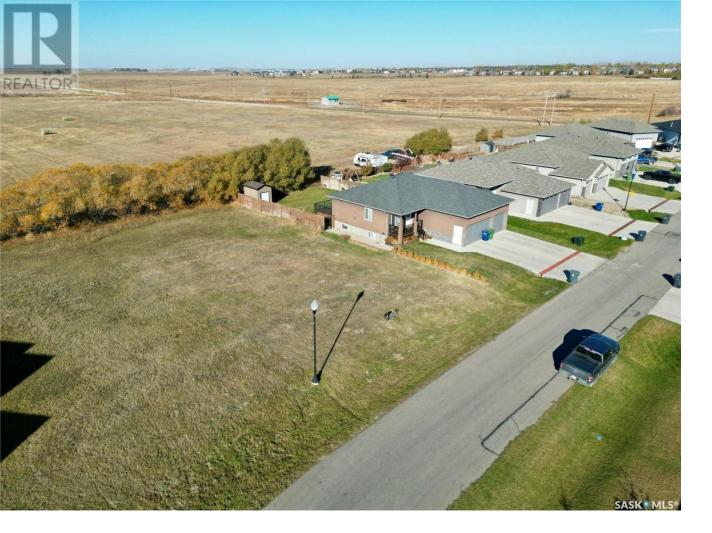

## White City Saskatchewan \$135,000

Welcome to your new build site!! This large lot is situated in the Garden of Eden, on the south part of White City. Boasting 70 feet of frontage, this lot offers over 10,000 square feet and is zoned to allow a walk-out style home. Backing an open field and being surrounded by many other nice, new homes, this lot serves as the perfect spot to build your dream home. Call today! (id:6769)