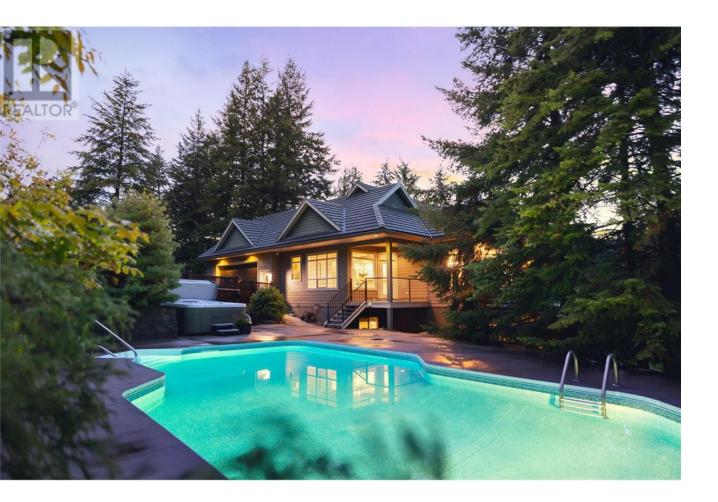

## 3007 Coachwood Crescent Coldstream British Columbia

\$1,399,000

Welcome to Whisper Ridge! The perfect combination of luxury meets the outdoors. With 160 acres of shared trails, this private community provides a serene escape with access to outdoor adventures! At the heart of this exclusive community lies a custom-built executive home thoughtfully laid out for both comfort and entertainment. Upon entering you are greeted with a light filled living space, soaring vaulted ceilings, surround sound, and a cozy gas fireplace. The seamless flow leads you into a dream kitchen with granite countertops and high-end appliances. Retreat to the luxurious main-floor primary suite boasting a 5-pce ensuite, separate walk-in closets, gas fireplace, and access to an expansive view deck. Step outside and immerse yourself with your secluded paradise. The salt water pool is surrounded by mature trees, luscious greenery, and an oversized concrete patio. The lower level offers an additional living space, 3 bedrooms (one w/ 4-pce ensuite) another full bathroom, wet bar, and a covered patio. Come discover Whisper Ridge where every moment is an opportunity to escape, unwind, and indulge in the beauty of the Coldstream valley! (id:6769)