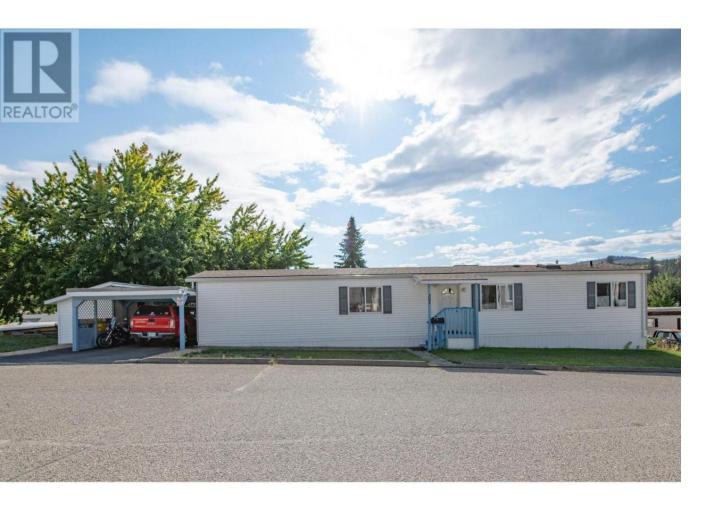

## 15401 Kalamalka Road 301 Coldstream British Columbia

\$249,000

Location Location !This 1152 sqft Mobile Home has 2 bedrooms, 2 bathrooms and a large Hobby Room addition. Kitchen and Living Room has the open concept. Large Carport attached with a workshop and more storage lockers. HWT 6 yrs, Furnace & A/C 8 yrs and the Roof 9 yrs. Bus transit is at the Park Entrance. Enjoy walking to the Rail Trail Cafe or Kalamalka Beach. The Rail Trail is right there, with parks, golfing, shopping and restaurants nearby. Pet friendly with restrictions. (id:6769)