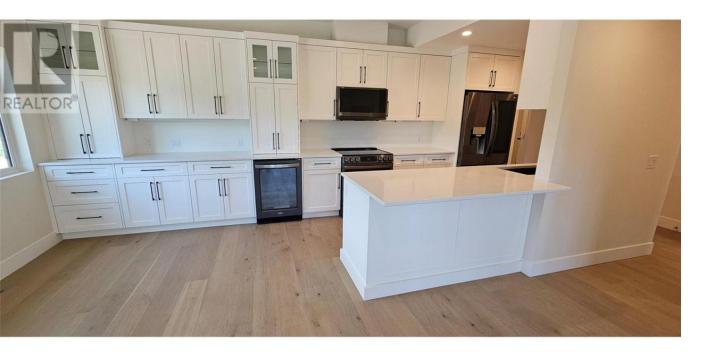

## 217 ELM Avenue 301 Penticton British Columbia

\$669,900

Everything is NEW Top Floor, no expenses spared on this premium Lake view/Park front condominium. Enjoy your morning wake up on one of two (South, West facing) private balconies, or relax in the evening, looking out over Skaha Lake and Park. This home features Engineered European Oak hardwood floors, heated bathroom floor, 3 zone climate control system, additional sound proofing, Maimi Vena Quartz Counters, High End kitchen and bathroom fixtures. Walk out the front door to the park you want to live by, steps from Skaha Lake and the parks many features. Tiled heated floors, 3 zone HVAC. sound proofing. Measurements Approximate (id:6769)