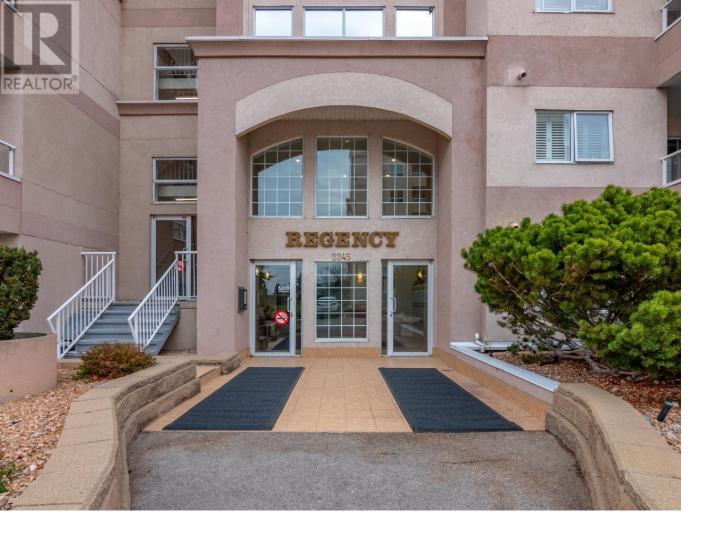

## 2245 ATKINSON Street 301 Penticton British Columbia

\$519,000

Welcome to this beautifully updated, bright and sunny, North West corner unit at Cherry Lane Towers! At 1201 sqft this corner plan in the Regency has a large open living and dining room with a feature gas fireplace, laminate and tile flooring throughout with no carpet, a large 2nd bedrm that can double as a den, and a spacious primary bedrm with its own deck, walk in closet, and ensuite bathrm. There have been lots of upgrades and renovations including new Ellis Creek cabinetry in the kitchen and bathrooms, custom storage in the laundry room, a walk in shower to replace the tub in the ensuite for accessibility, stainless steel appliances and more! Enjoy living in a quiet steel and concrete condo with secure underground parking and storage, an excellent strata and contingency, huge common rec room, and great social aspects. The location across the street from Cherry Lane Mall adds a level of convenience and independence even to those who don't drive. This one is a must see! (id:6769)