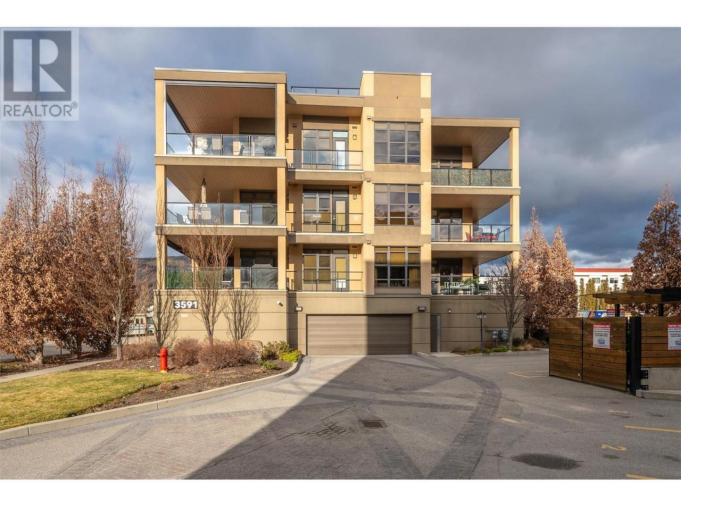

## 3591 Skaha Lake Road 301 Penticton British Columbia

\$5/5,000

Welcome to #301 in Skaha Breeze, a condo community walking distance to Skaha Lake! This corner unit is 1,239 sqft with 2 beds and 2 baths. Bright and open concept living/dining/kitchen area. Extra large windows throughout provides so much natural light. Kitchen with oversized island with built-in wine cooler, stainless steel appliances including gas range. Primary bed with walk through closet to 4pc ensuite with soaker tub and glass shower. Second bedroom has access to the 2ndbath as well as bathroom access from the foyer. Stacked in-unit laundry off foyer as well. Access from primary bedroom and dining room to the large covered deck with views of the mountains. Underground parking stall for your unit as well as a huge rooftop patio for all of the strata to enjoy. Skaha Breeze is a family friendly community with no age restrictions, 2 pets and rentals allowed. \$460.66/mth strata fee includes your building insurance, maintenance grounds, management, sewer/water, and trash removal. Close to Skaha beach & park, schools, shopping and recreation. Contact the listing agent to view! (id:6769)