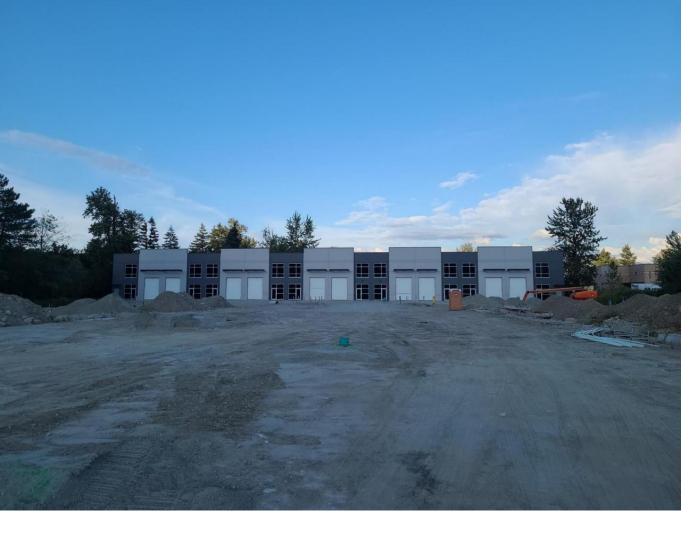

## 7990 LICKMAN Road 301 Chilliwack British Columbia

\$15

For Lease, brand new 2319sq.ft industrial warehouse unit in a prime Chilliwack location, just off Lickman Road. Direct access to Highway 1 through the Lickman Road interchange. The building features 800 Amps and 600 Volt 3 phase power and each unit includes a bathroom, 1 bay door, 25ft clear height ceiling, and forced air heating. Additional units available ranging from 1962sq.ft. to 20,802sq.ft. Please contact for more information. (id:6769)