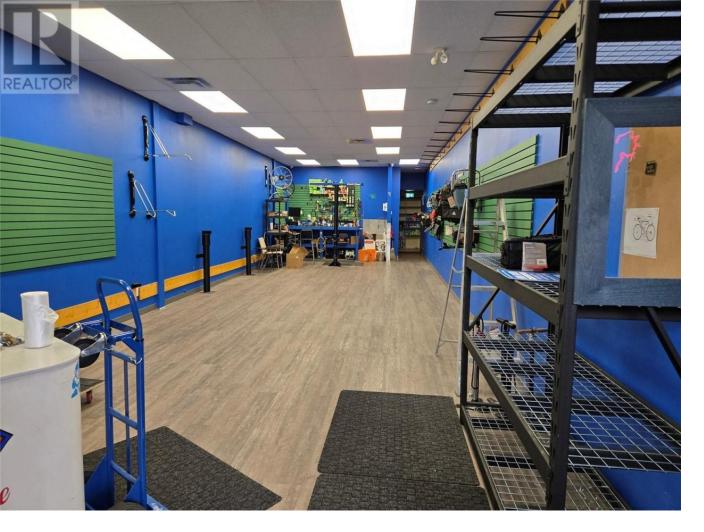

## 3012 Skaha Lake Road Penticton British Columbia

Beautiful 1000 sq ft retail unit on a high traffic street in Skaha Centre. C4 Zoning provides for a variety of uses. This mall is bustling with new Tenants and anchor tenants. Bring us your ideas! (id:6769)