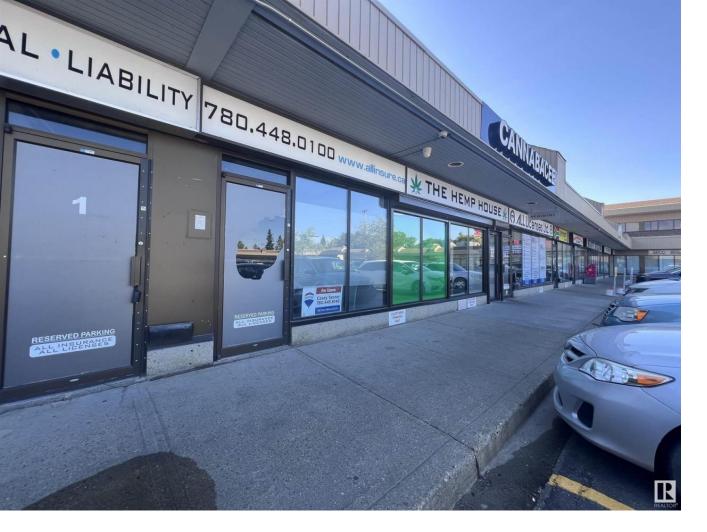

## Edmonton Alberta

Main floor office / retail space in a busy neighborhood shopping center. Flexible sizes from 500 sq. ft. to 2200 sq. ft. Free surface parking with over 150 parking stalls. Mall is surrounded by residential neighborhoods in a strategic location. Located just off 34 Ave with easy access to Gateway Blvd, Calgary Trail and Whitemud Drive. (id:6769)