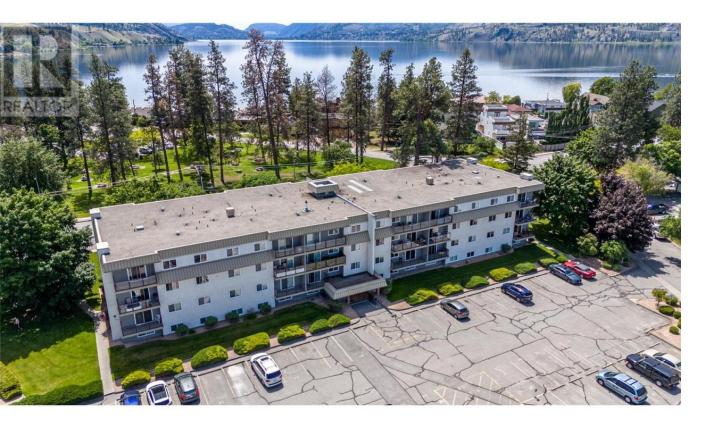

## 110 Skaha Place 302 Penticton British Columbia

\$309,000

Welcome to Parkview Manor in beautiful Penticton BC. One of the best locations you'll find, right across from Skaha Lake Park mere steps to the sandy beach, transit, and South end amenities. This 2 bedroom, 1 bathroom unit has generous room sizes, a large storage area, and an updated kitchen, new flooring and paint throughout. A well run strata with shared laundry, no age restrictions and 1 dog or 1 cat permitted upon approval and 2nd parking stall for only \$10/mo if needed. Quick possession available. Perfect for those investors, retirees or first time home owners. Call today! (id:6769)