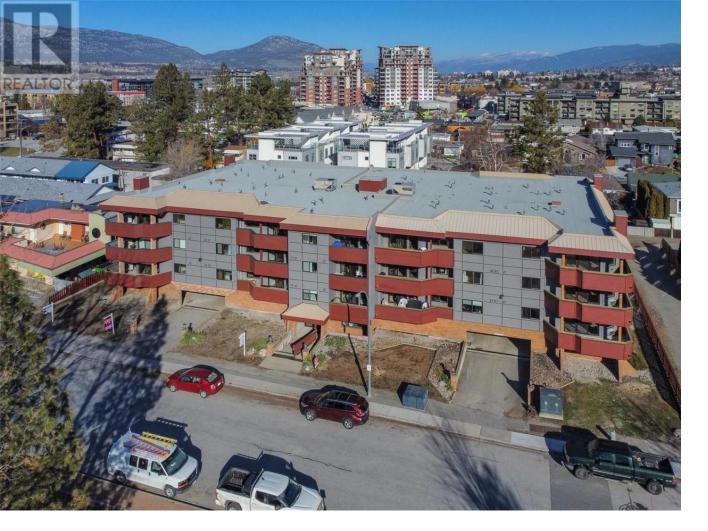

## 217 Elm Avenue 302 Penticton British Columbia

Welcome to this impeccably remodeled 2 bedroom, 2 bathroom condo situated on the top floor with a southern exposure. Step out onto your generously sized covered deck, accessible from both the living room and master bedroom, offering views of Skaha Beach/Park where you can savor your morning coffee. This unit has undergone a complete renovation with numerous upgrades. Highlights include a redesigned kitchen featuring high-end appliances, under-cabinet lighting, quartz countertops, and luxury vinyl plank flooring throughout. The living room boasts an electric fireplace, two custom cabinets, and a 55-inch OLED TV. Both bathrooms feature heated floors, and the heating pump has been upgraded to provide heating and cooling in each bedroom and the living area. Additional amenities include central vacuum, electric window coverings, custom frosted glass closet doors in the master bedroom, and a Bluetooth-enabled backlit mirror for playing music. This unit also comes with one covered parking spot and storage locker. Pets are allowed with restrictions. (id:6769)