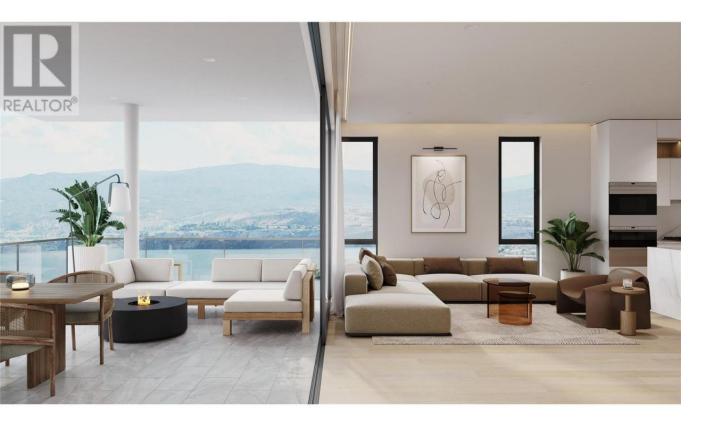

## 602 Lakeshore Drive 302 Penticton British Columbia

\$1,650,000

Last non-Penthouse unit available! A new era of luxury living has arrived in Penticton. Legacy on Lakeshore comprises just eight luxury residences fronting Okanagan Lake, featuring 3 bedrooms plus a flex room, expansive 20-foot-wide living areas, and over 1,600 sqft of living space. Experience true luxury living with 17-foot-wide sliding balcony doors and a custom fireplace and shelving unit exceeding 14 feet, set against the breathtaking backdrop of waterfront vistas. Situated in the vibrant heart of Penticton on the sought-after Lakeshore Drive, Legacy on Lakeshore epitomizes where luxury meets location. (id:6769)