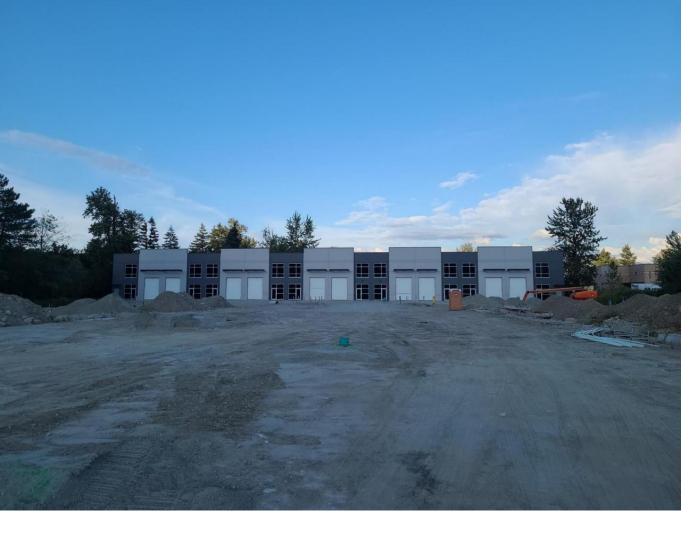

## 7990 LICKMAN Road 302 Chilliwack British Columbia

\$15

For Lease, brand new 2098sq.ft. industrial warehouse unit in a prime Chilliwack location, just off Lickman Road. Direct access to Highway 1 through the Lickman Road interchange. The building features 800 Amps and 600 Volt 3 phase power and each unit includes a bathroom, 1 bay door, 25ft clear height ceiling, and forced air heating. Additional units available ranging from 1962sq.ft. to 20,802sq.ft. Please contact for more information. (id:6769)