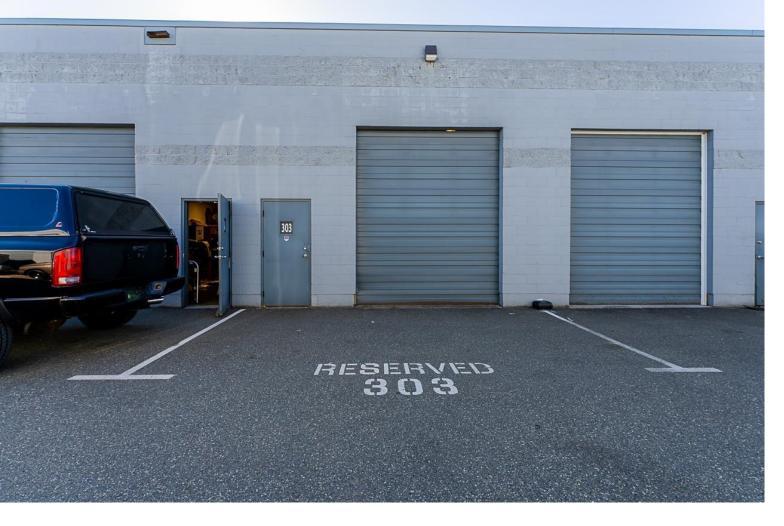

## 19736 98 303 Langley British Columbia

\$529,900

High exposure industrial/warehouse Micro-strata unit in Port Kells/Walnut Grove Northwest Langley available with vacant possession. Extremely versatile space ideal for a wide spectrum of uses from manufacturing to Hobby shop (17" ceilings). Empty shell has radiant heat and open to your ideas. Healthy contingency fund, new roof in 2020. Well managed, secure and gated complex with excellent access to 96th Avenue, Highway 1 and Golden Ears Bridge. (id:6769)