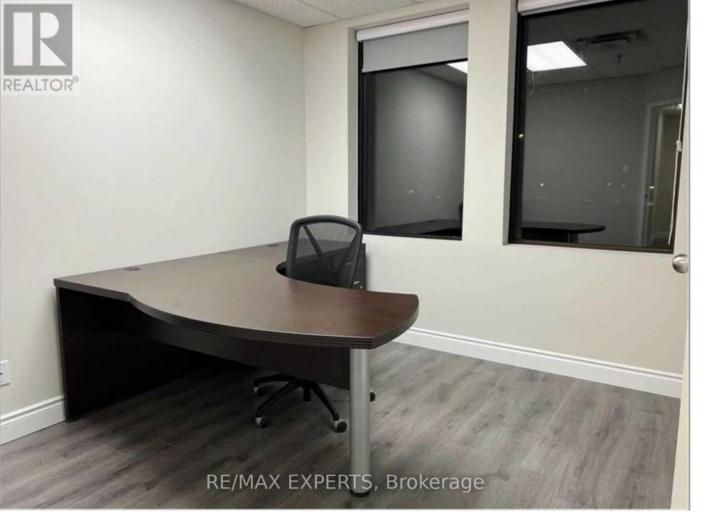

## 9011 Leslie Street 303 Richmond Hill Beaver Creek Business Park Ontario

Bright large office with window In Prime Location 2nd Floor 150 Sq ft . Gross Lease Includes Utilities (Heat/Hydro/Water High Speed Internet ) Ideal For Professional Office Use . \*\*\*\* EXTRAS \*\*\*\* All The Utilities (Heat/Hydro/Water WiFi ) are included. (id:6769)