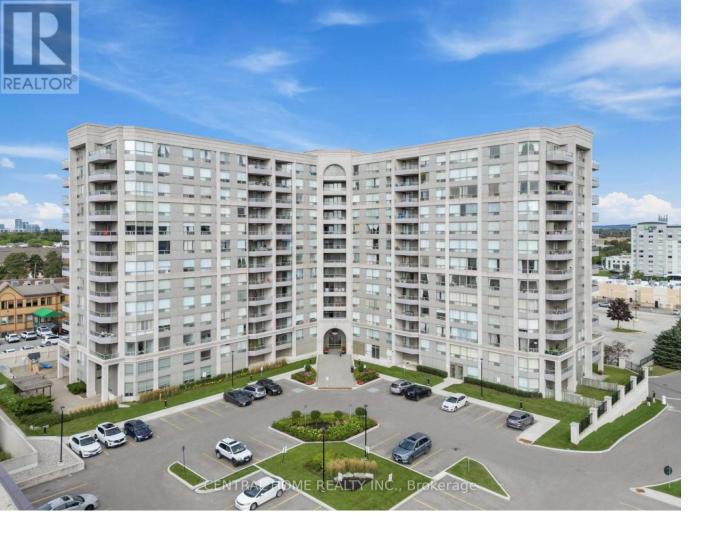

## 9015 Leslie Street 303 Richmond Hill Beaver Creek Business Park Ontario

\$699,000

South East Corner Unit Not to be Missed! This stunning 4-bedroom unit (1471 sqf with a spacious open balcony) has been beautifully renovated. Included are one owned parking spaces and one owned locker. The unit boasts clear city views and is oriented in the sought-after S.E direction, a favorite for its wonderful natural lighting. Recent \$\$ spent to renovate and upgrades include Kitchen ,new Hardwood flooring, countertops, stainless steel appliances, Smooth ceiling with pot lights and many more. The master bedroom features a walk-in closet and a 4-piece ensuite. The building offers approximately 25,000Sf of premium amenities, including indoor/outdoor pools, a basketball court, and much more. \*\*\*\* EXTRAS \*\*\*\* Fridge, Stove, Dishwasher, Washer/Dryer, newly renovated, Large Open Balcony, One Owned Parking + One(1) Owned Locker (id:6769)