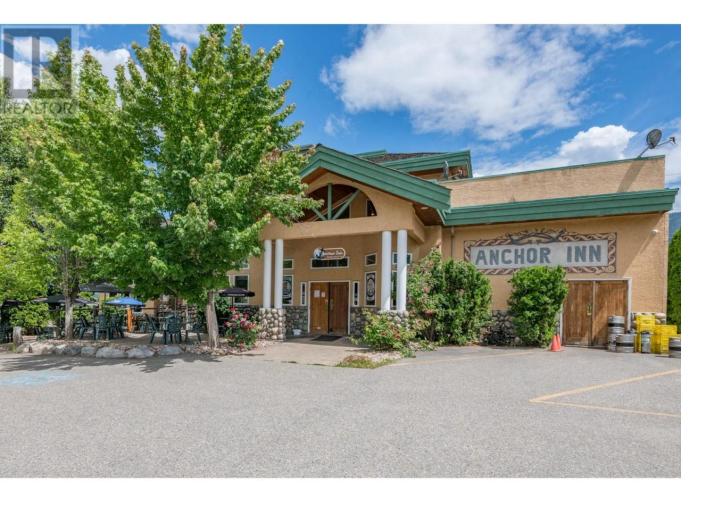

## 3030 Smith Drive Armstrong British Columbia \$2,195,000

Fantastic Opportunity to purchase and manage your own Neighbourhood Pub! Anchor Inn Neighbourhood Pub 5400 sqft nautical themed multilevel freestanding building situated on .495 acres. C-2 zoned fully paved site. License for 65 patrons inside, 50 on the outdoor patio and additional 21 in the crows nest banquet room. Steadily increasing revenue stream with a very healthy bottom line. (id:6769)