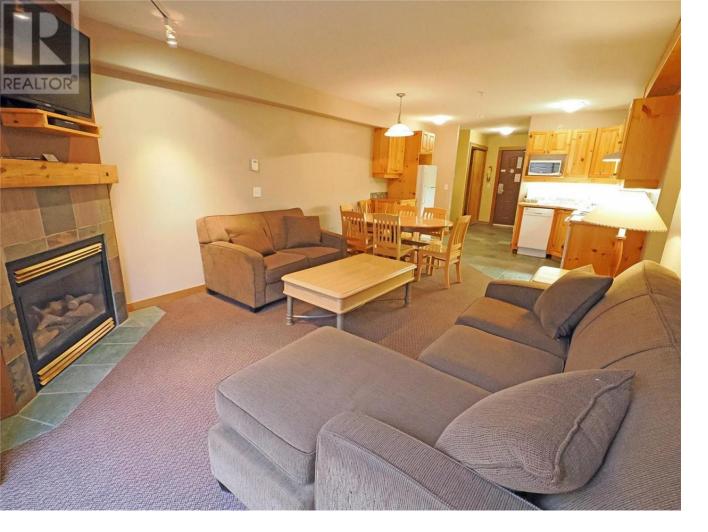

## 5335 Big White Road 303/305 Big White British Columbia \$475,000

A great two bedroom unit right in the very heart of the Village. Chateau at Big White is in the centre of Big White and offers an incredible location on the hill. Right across from the market and next tot he Plaza chairlift, it doesn't get anymore central than this one. The unit is well taken care of and the building has recently been painted. The strata fees are very inclusive and this property is very easy to own and use. If you want a two bedroom place in the very heart of it all, this property will satisfy even the most fickle buyers when it comes to location and convenience. The Black Diamond Grill is also attached to the building offering one of Big White's finest dining options as close as can be! Don't wait, two bedrooms places in the village centre don't usually last long. GST is applicable. All furniture is included. (id:6769)