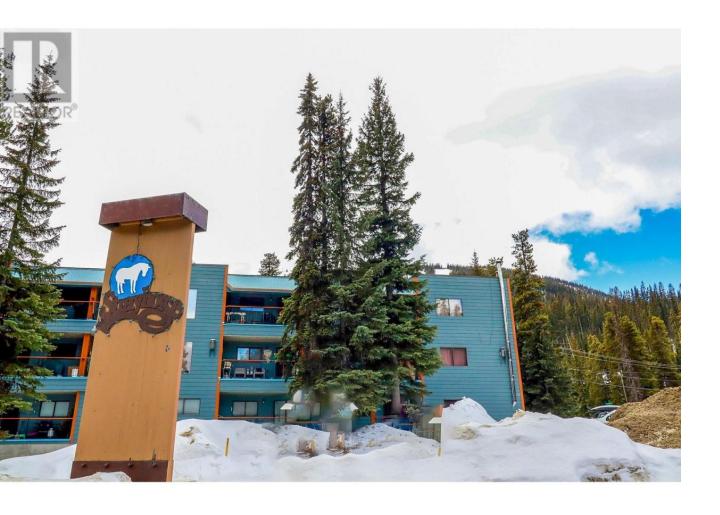

## 1191 APEX MOUNTAIN Road 304 Penticton British Columbia

\$305,000

Welcome to your mountain oasis at the Strayhorse Condos! Step into pure coziness and convenience with this fantastic 1-bedroom, 1-bathroom condo boasting 615 square feet of pure bliss! Enjoy the functional layout maximizing every inch of space, an updated kitchen with solid surface countertops and barstool seating overlooking the kitchen, and a beautiful livingroom stone lined fireplace for ambiance. Say goodbye to parking hassles with secure parking and store your ski gear with ease in the included ski locker storage. Plus, with world-class skiing, delicious restaurants, thrilling tubing, and picturesque snowshoeing trails just steps away, every day is an adventure waiting to happen right at your doorstep! Don't miss out on the chance to embrace the ski resort lifestyle like never before - schedule a viewing today and make this dreamy condo your own slice of mountain paradise! (id:6769)