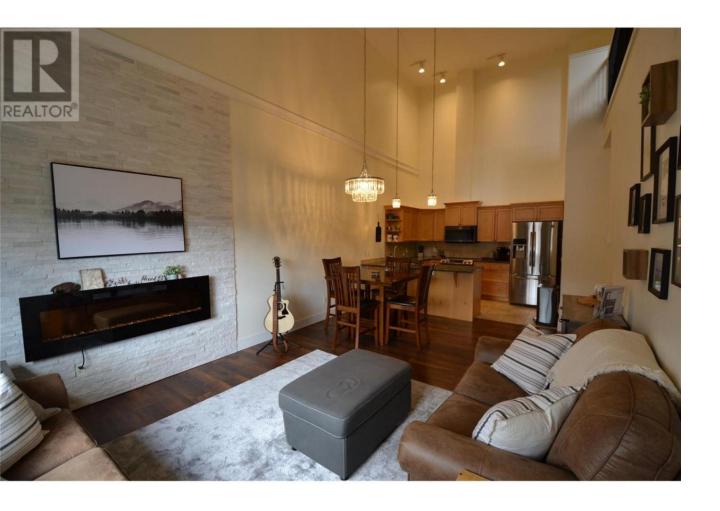

## 2120 Shannon Ridge Drive 304 West Kelowna British Columbia

\$535,000

This Loft Penthouse condo in desirable Shannon Lake is move in ready. Beautifully updated with white stone feature wall, fresh paint, flooring and trim, stainless steel appliances, new dishwasher, new reverse osmosis in kitchen and granite counter tops. This unit stands above the rest with 19' vaulted ceilings and additional vaulted ceilings in the large main floor master suite. With an additional bedroom on the main and 3rd possible sleeping area in the upper loft, this home has all the room you need for family and guests. There is a storage locker and underground parking stall and additional parking for rent, plus a guest suite that can be rented out and a fitness room just down the hall. Close to all major amenities and schools. (id:6769)